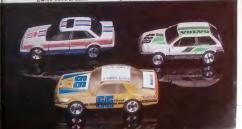

LW-27 Saab 9000 Turbo LW-26 Cadillac Allante

LW-28 Rover Sterling

LW-29 T'Bird Turbo Coupe

LW-1 Police Car

LW-2 1982 Firebird

I.W-3 Porsche 928

LW-4 Daytona Turbo Z

LW-5 A M.G. Mercedes

LW-6 Porsche 935

LW-7 Sierra XR4

LW-8 1962 Corvette NEW

LW-9 Datsun 280 ZX Turbo

LW-10 Turbo Corvette

LW-11 Ferran 308 GTB

LW-12 Chevy Stock Car 

W 33 Correct LW 14 Bld W Contrapolet 223) LW 16 Encort Coltrapolet ZES